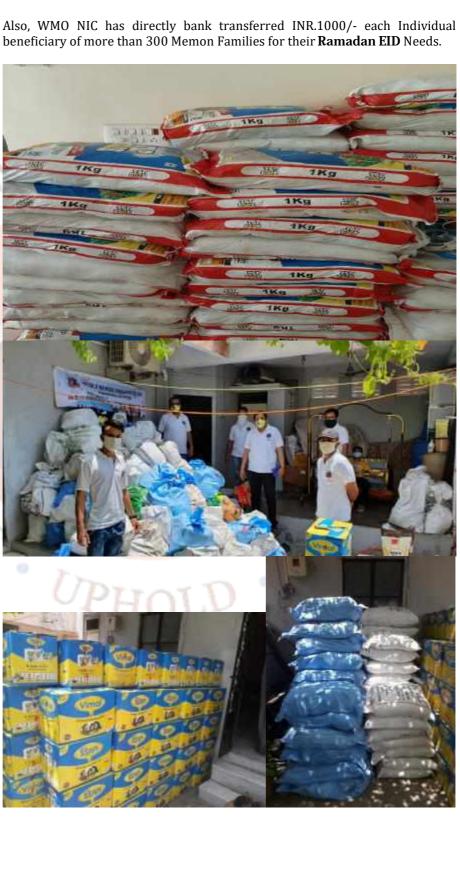

SERVING MANKIND

9

MEMON ORGA UPHOLD . SERVING MANKIND WMO NIC has continued Ration-Distribution to needy people in the holy month of Ramadan with the focus to help more families of Memon Community.

For transportation and delivery of ration-kits, WMO NIC had worked together with various Social & Non-Profit Organizations like Haji Ali Dargah Trust, Pir Makdom Saheb Charitable Wakaf Trust etc.

**RELIEF WORK IN HOLY MONTH OF** RAMADAN

|   | ZAKAT EXPENDITURES                             | Amount      | Benefited Family Apporx. | Benefited People<br>Apporx. |
|---|------------------------------------------------|-------------|--------------------------|-----------------------------|
| A | PHASE-1 RATION KITS DISTIBUTION                | 9364675.00  | 10500                    | 28094                       |
| в | PHASE-2 RATION KITS DISTIBUTION                | 1521180.00  | 1850                     | 4564                        |
| С | RAMADAN RATION-KITS PAYMENT                    | 4768778.60  | 6200                     | 14306                       |
| D | HOSPITAL HELP (VENTILATOR)                     | 176000.00   | 5000                     | 5000                        |
| E | FINANCIAL HELP TO MEMON FAMILY(BANK TRANSFERS) | 333000.00   | 1665                     | 1665                        |
| F | RATION-KITS DISTRIBUTION BY ASSOCIATES/JAMAT   | 25654633.60 | 25655                    | 76964                       |
|   | TOTAL=                                         | 41818267.20 | 50870                    | 130593                      |