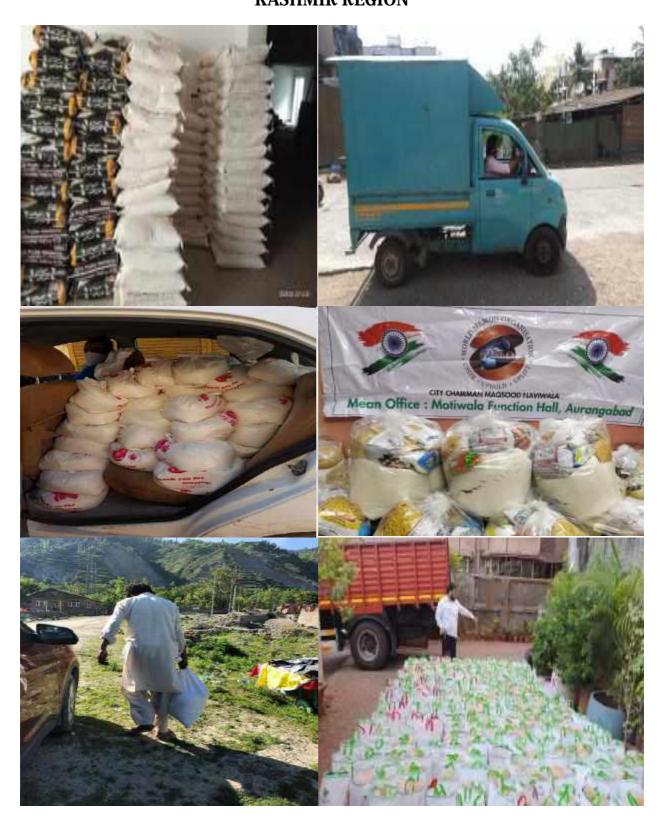

With the challenges in Lockdown, and various restrictions of Government and Law Enforcement Agencies, it was impossible to help needy people and reach out them, without making any systematic plan. And, with the encouragement of RMC members and City Chairmen of various cities, WMO NIC have shown amazing team work & have successfully completed **Ration-Distribution Work in various cities & <u>Kashmir</u> region in India**.

#### RATION-KITS STORAGE, PACKING, PREPARATION & DISTRIBUTION WORK IN VARIOUS CITIES & KASHMIR REGION