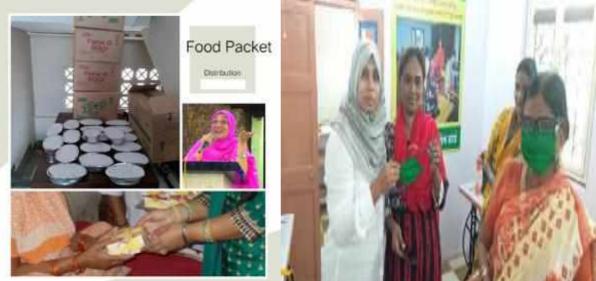

#### READY-TO-EAT FOOD PACKETS DISTRIBUTION IN MUMBAI'S BIGGEST SLUM AREA-DHARAVI

WMO NIC has been distributing Ready-to-Eat-Food Packets in Mumbai's biggest Slum Area – Dharavi where Thousand of poor and unprivileged families and mostly daily-wages worker needs food for their survival. WMO NIC distributing around 1500 food-packets at Dharvi, Mumbai on daily basis since lockdown started. Also, WMO NIC joined hands with Mahim Dargah & Haji Ali Dargah Trusts and teamed up with Anjuman Institution in Mumbai for the distribution of ration kits.

FACE MASK –MAKING & DISTRIBUTION AND FOOD-DISTRIBUTION PROGRAMME BY LADIES WING

WMO NIC Team distributed ready-to-eat FOOD Packages to numbers of peoples in various cities for daily-wages & migrant workers.