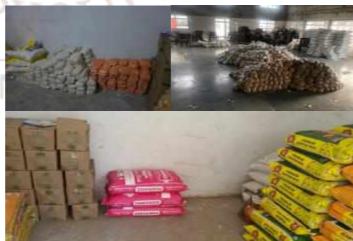

With the challenges in Lockdown, and various restrictions of Government and Law Enforcement Agencies, it was impossible to help needy people and reach out them, without making any systematic plan. And, with the encouragement of RMC members and City Chairmen of various cities, WMO NIC have shown amazing team work & have successfully completed **Ration-Distribution Work in various cities & <u>Kashmir</u> region in India**.

The World Memon Organization North India Chapter has delivered over Forty Thousand (40,000) food package/bags to less fortunate needier families across Central and Western India. More than 150 cities, towns and villages were covered under the distribution drive in the states of Maharashtra, Gujarat, Madhya Pradesh, Chhatisgarh and Odisha.

Each Ration-kit - food Package/bag contains :-

- ✓ 10 Kg Rice
- ✓ 5 Kg Wheat Atta
- ✓ 2 Litres Edible Oil
- V 3 Kg Dal
- ▼ 250 Grams Tea & More...

With the association with many Memon Jamats, and Welfare institution, WMO NIC has reached more than forty thousand (40000) families. WMO NIC working with **Humanitarian & Charitable** causes irrespective of **Caste**, **Creed**, **Criticism and Religion** with the ultimate goal and objective of being uplifting the under privileged sections of the society & Memon Community, and in the process of contributing to the task of nation building.

#### RATION-KITS STORAGE, PACKING, PREPARATION & DISTRIBUTION WORK IN VARIOUS CITIES & KASHMIR REGION