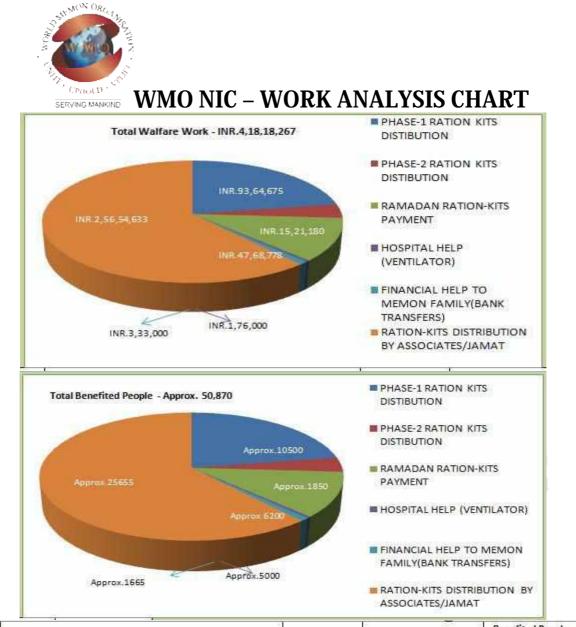

**RELIEF WORK IN HOLY MONTH OF** RAMADAN

|   | ZAKAT EXPENDITURES                             | Amount      | Benefited Family Apporx. | Benefited People<br>Apporx. |
|---|------------------------------------------------|-------------|--------------------------|-----------------------------|
| A | PHASE-1 RATION KITS DISTIBUTION                | 9364675.00  | 10500                    | 28094                       |
| в | PHASE-2 RATION KITS DISTIBUTION                | 1521180.00  | 1850                     | 4564                        |
| С | RAMADAN RATION-KITS PAYMENT                    | 4768778.60  | 6200                     | 14306                       |
| D | HOSPITAL HELP (VENTILATOR)                     | 176000.00   | 5000                     | 5000                        |
| E | FINANCIAL HELP TO MEMON FAMILY(BANK TRANSFERS) | 333000.00   | 1665                     | 1665                        |
| F | RATION-KITS DISTRIBUTION BY ASSOCIATES/JAMAT   | 25654633.60 | 25655                    | 76964                       |
|   | TOTAL=                                         | 41818267.20 | 50870                    | 130593                      |