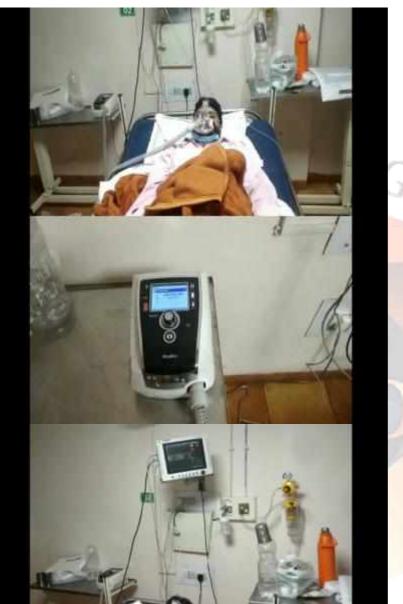

### SERVING MANKIND

During Pandemic period, WMO NIC got a request from Hospital to provide a Ventilator Machine for Indore Hospital, and considering urgency WMO NIC helped to buy a Ventilator Machine.

Ventilator Equipment handed over to Mayur Hospital & Research Centre, Indore
Apart of this NOBEL cause, WMO RMC members decided that WMO NIC will consider to help of Rs.15,000/- to some of those affected Memon family who suffered with (COVID-19) diseases by CORONA VIRUS.