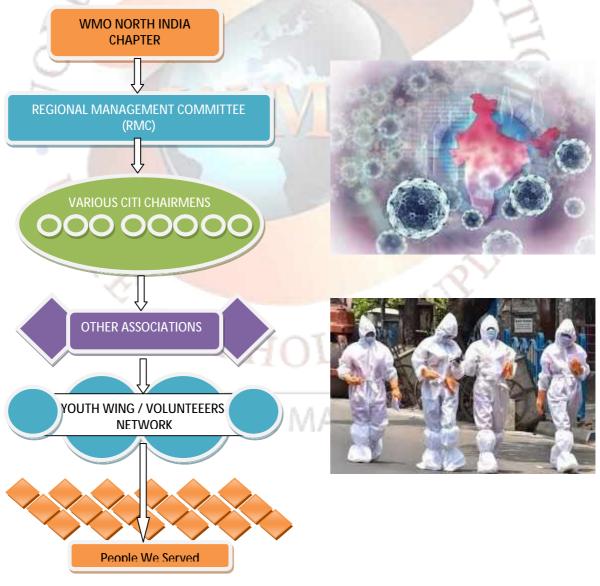

# WMO NIC - Work Plan in COVID-19

In this unprecedented situation of Countrywide lockdown and various states governments' restriction, it is challenging job for WMO NIC Team to help & reach out to needy people. And, therefore, before implementation of ration-distribution work, World Memon Organization North India Chapter had made a working plan for smooth execution of ration-kits distribution work in lockdown.

- RATION-KITS DISTRIBUTION WORK
- COVID-19 AWERNESS PROGRAMME
- MEDICAL HELP TO HOSPITAL
- FINANCIAL HELP TO NEEDIER
- FINANCIAL SUPPORT TO AFFECTED FAMILIES

WMO NIC Team has responded with great urgency in this unprecedented time of outbreak of COVID-19 pandemic through conducting social welfare activities, and delivering essentials items to people in the affected areas through our widely-spread RMC Members, City Chairmen network & youth wings volunteers.

With the challenges in Lockdown, and various restrictions of Government and Law Enforcement Agencies, it was impossible to help needy people and reach out them, without making any systematic plan. And, with the encouragement of RMC members and City Chairmen of various cities, WMO NIC have shown amazing team work & have successfully completed **Ration-Distribution Work in various cities & <u>Kashmir</u> region in India**.