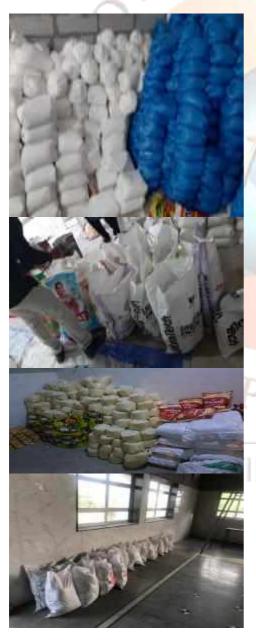

With the challenges in Lockdown, and various restrictions of Government and Law Enforcement Agencies, it was impossible to help needy people and reach out them, without making any systematic plan. And, with the encouragement of RMC members and City Chairmen of various cities, WMO NIC have shown amazing team work & have successfully completed **Ration-Distribution Work in various cities & <u>Kashmir</u> region in India**.

The World Memon Organization North India Chapter has delivered over Forty Thousand (40,000) food package/bags to less fortunate needier families across Central and Western India. More than 150 cities, towns and villages were covered under the distribution drive in the states of Maharashtra, Gujarat, Madhya Pradesh, Chhatisgarh and Odisha.

Each Ration-kit - food Package/bag contains :-

- ✓ 10 Kg Rice
- ✓ 5 Kg Wheat Atta
- ✓ 2 Litres Edible Oil
- V 3 Kg Dal
- ▼ 250 Grams Tea & More...

With the association with many Memon Jamats, and Welfare institution, WMO NIC has reached more than forty thousand (40000) families. WMO NIC working with **Humanitarian & Charitable** causes irrespective of **Caste**, **Creed**, **Criticism and Religion** with the ultimate goal and objective of being uplifting the under privileged sections of the society & Memon Community, and in the process of contributing to the task of nation building.

#### RATION-KITS STORAGE, PACKING, PREPARATION & DISTRIBUTION WORK IN VARIOUS CITIES & KASHMIR REGION