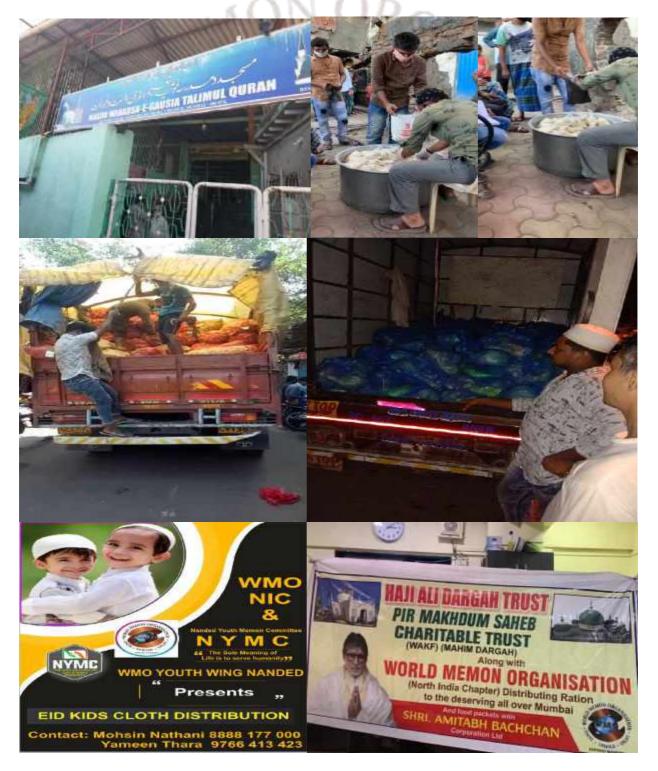

### READY-TO-EAT FOOD DISTRIBUTION & OTHER RUNNING PROGRAMME

#### READY-TO-EAT FOOD PACKETS DISTRIBUTION IN MUMBAI'S BIGGEST SLUM AREA-DHARAVI

WMO NIC has been distributing Ready-to-Eat-Food Packets in Mumbai's biggest Slum Area – Dharavi where Thousand of poor and unprivileged families and mostly daily-wages worker needs food for their survival. WMO NIC distributing around 1500 food-packets at Dharvi, Mumbai on daily basis since lockdown started. Also, WMO NIC joined hands with Mahim Dargah & Haji Ali Dargah Trusts and teamed up with Anjuman Institution in Mumbai for the distribution of ration kits.

SERVING MANKIND

9

MEMON ORGA UPHOLD . SERVING MANKIND WMO NIC has continued Ration-Distribution to needy people in the holy month of Ramadan with the focus to help more families of Memon Community.

For transportation and delivery of ration-kits, WMO NIC had worked together with various Social & Non-Profit Organizations like Haji Ali Dargah Trust, Pir Makdom Saheb Charitable Wakaf Trust etc.